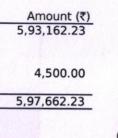

Bank Reconciliation Statement as on 31.03.2012 STATE BANK OF INDIA, GUMI BRANCH, SB A/c No.- 11671997021

Balance as per Cash Book as on 31.03.2012Add: Cheques issued but not presented in Bank till 31.03.2012DateCheque No27.02.2012119592

Balance as per Bank Pass Book as on 31.03.2012